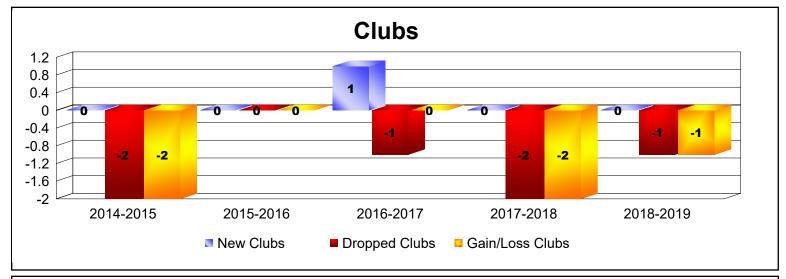

District 334 C

As of June 2019 Cumulative

| Year      | New<br>Clubs | Dropped<br>Clubs | Gain/<br>Loss<br>Clubs | New<br>Members | Charter<br>Members | Reinstate<br>Members | Transfer<br>Members | Total<br>Member<br>Added | Total<br>Members<br>Dropped | Gain/<br>Loss<br>Members |
|-----------|--------------|------------------|------------------------|----------------|--------------------|----------------------|---------------------|--------------------------|-----------------------------|--------------------------|
| 2014-2015 | 0            | -2               | -2                     | 456            | 0                  | 2                    | 2                   | 460                      | -316                        | 144                      |
| 2015-2016 | 0            | 0                | 0                      | 259            | 0                  | 0                    | 6                   | 265                      | -561                        | -296                     |
| 2016-2017 | 1            | -1               | 0                      | 263            | 23                 | 1                    | 10                  | 297                      | -395                        | -98                      |
| 2017-2018 | 0            | -2               | -2                     | 193            | 0                  | 7                    | 17                  | 217                      | -380                        | -163                     |
| 2018-2019 | 0            | -1               | -1                     | 243            | 0                  | 1                    | 11                  | 255                      | -296                        | -41                      |
| Average   | 0            | -1               | -1                     | 283            | 5                  | 2                    | 9                   | 299                      | -390                        | -91                      |