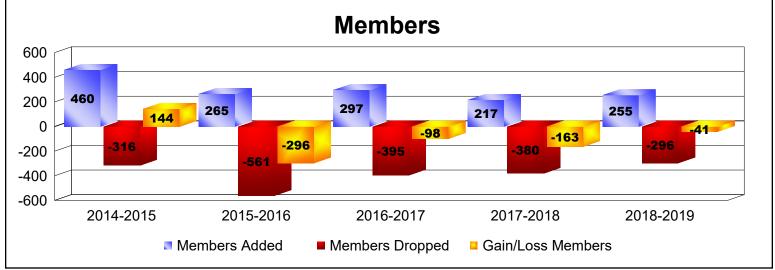

District 334 C

As of June 2019 Cumulative

| Year      | New<br>Clubs | Dropped<br>Clubs | Gain/<br>Loss<br>Clubs | New<br>Members | Charter<br>Members | Reinstate<br>Members | Transfer<br>Members | Total<br>Member<br>Added | Total<br>Members<br>Dropped | Gain/<br>Loss<br>Members |
|-----------|--------------|------------------|------------------------|----------------|--------------------|----------------------|---------------------|--------------------------|-----------------------------|--------------------------|
| 2014-2015 | 0            | -2               | -2                     | 456            | 0                  | 2                    | 2                   | 460                      | -316                        | 144                      |
| 2015-2016 | 0            | 0                | 0                      | 259            | 0                  | 0                    | 6                   | 265                      | -561                        | -296                     |
| 2016-2017 | 1            | -1               | 0                      | 263            | 23                 | 1                    | 10                  | 297                      | -395                        | -98                      |
| 2017-2018 | 0            | -2               | -2                     | 193            | 0                  | 7                    | 17                  | 217                      | -380                        | -163                     |
| 2018-2019 | 0            | -1               | -1                     | 243            | 0                  | 1                    | 11                  | 255                      | -296                        | -41                      |
| Average   | 0            | -1               | -1                     | 283            | 5                  | 2                    | 9                   | 299                      | -390                        | -91                      |